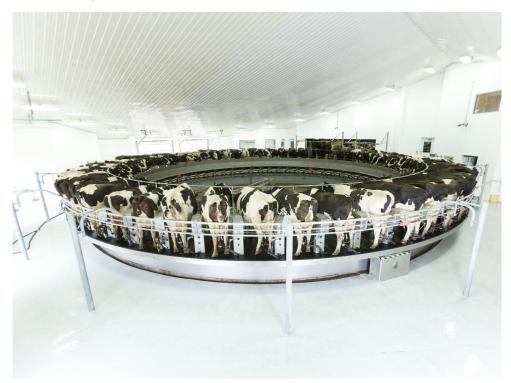

## **DeLaval PR3100 HD Rotary**

## The DeLaval PR3100 HD offers minimum downtime with the ability to run 24/7

- High capacity Magic Triangle 1 ½ cow entry, low profile angled bail, exit bow
  - Faster cow entry and exit
  - More cows/hour
  - Low stress for cows entering and exiting ensures fast milk let down
- Stainless steel, low profile cabinets designed for functionality and performance
  - Smooth, calm exit and uniform cow traffic flow
- Exclusive deck surface Concrete with rubber
  - Durability and long lasting better return on investment
- · Unit alignment arms for enhanced unit alignment and milk out
  - Milk correct amount out and leave correct amount in udder in a uniform vacuum process
  - Better udder health
- New safety features for both the cow and operator
  - Protect your assets, human and cow